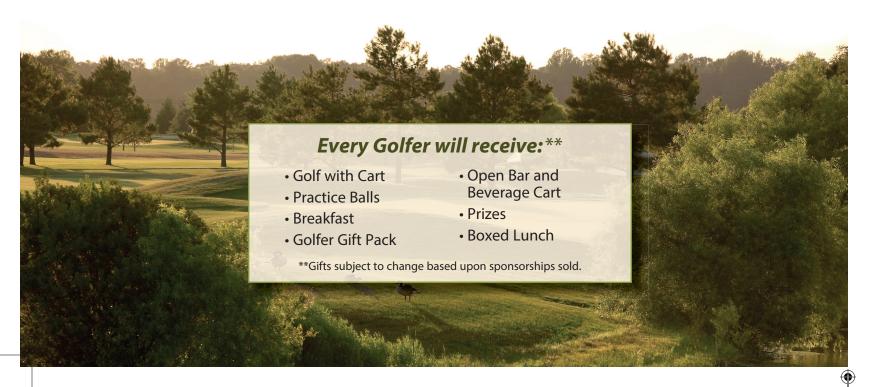

### Tee Prize Bag Sponsorship \$2,500

- Entry for four players
- Banner hung by registration table
- Recognition on scorecard
- Recognition in brochure and website

#### **Boxed Lunch Sponsorship \$2,000**

- Entry for four players
- Banner hung at lunch pickup site
- Recognition on cart signs
- Recognition in brochure and website

### Beverage Cart Sponsorship \$2,000

- Entry for four players
- Tee sign with company logo on the beverage cart
- Recognition on cart signs
- Recognition in brochure and website

# Breakfast Sponsorship \$1,500

- Entry for four players
- Tee sign with company logo
- Recognition in brochure and website

# Prize Sponsorship \$1,000

- Entry for four players
- Tee sign with company logo
- Recognition in brochure and website

## **Practice Ball Sponsorship \$500**

• Logo will prominently appear in practice area