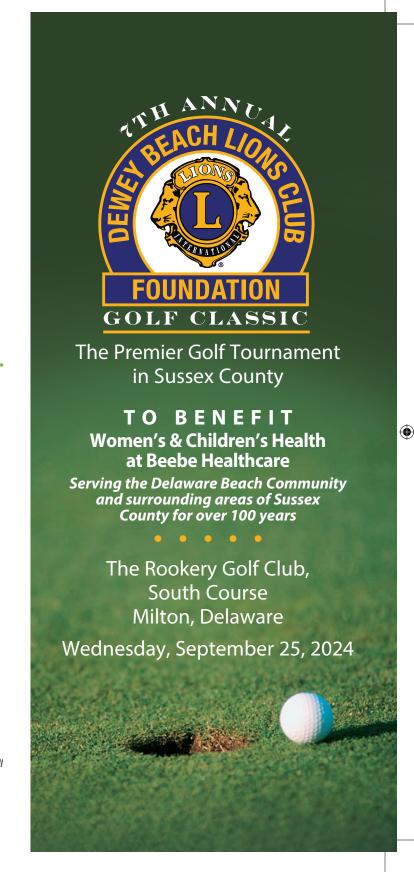

# The Premier Golf Tournament in Sussex County!

For over 100 years, Beebe Healthcare has served the Delaware Beach community and surrounding areas of Sussex County. Beebe's caring hands have been here year after year, providing quality and compassionate care. As our community has grown, Beebe has also grown from a small family hospital into a large, state-of-the-art healthcare system.

### Wednesday September 25, 2024

7:45 – 8:45 a.m. Registration

8:00 – 9:00 a.m. Breakfast

9:00 a.m. Start of Play –

Shotgun Start

11:00 a.m. – 1:00 p.m. Boxed Lunch Pickup